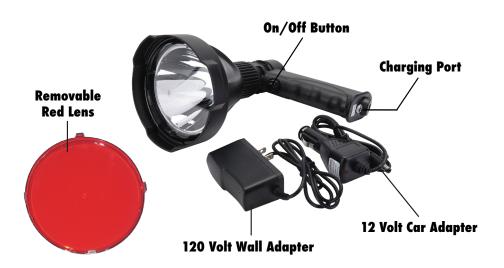

# Rechargeable 25 Watt LED Handheld Spotlight

### Step 1: Charge the Battery

Select the charging method, either wall adapter or car adapter. Then plug the charging cable into the charging port on the bottom of the light handle. The charging indicator will illuminate red while charging and turn green when charging is complete. When charging is complete, disconnect the charging cable from the charging port. The light is now ready to use.

## Step 2: Using White or Red Light

The red lens filter snaps into place over the existing lens. Remove the red lens filter to use the light as a white spotlight.

### Step 3: Turning the Light On

Press the on/off button to turn the light on. The light will stay on until the button is pressed again.